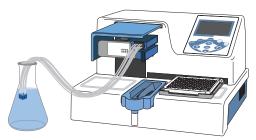

Instrument platform user guide illustration

Source image instrument angle view

Source image plate angle view

Illustration created from source image and engineering .STP file

96 well plate multi-pipette operation for user guide