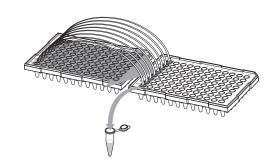

Instrument platform user guide illustration

Source image instrument angle view

Source image plate angle view

Illustration created from source image and engineering .STP file

96 well plate multi-pipette operation for user guide