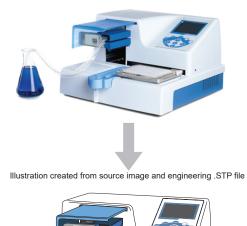

Instrument platform user guide illustration

Source image instrument angle view

Source image plate angle view

Illustration created from source image and engineering .STP file

96 well plate multi-pipette operation for user guide